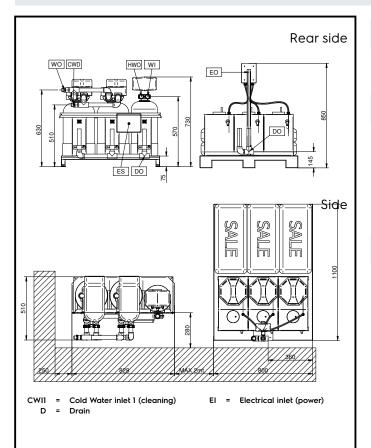

## Construction

- The kit can be installed under the handling tables of the dishwasher.
- Resin cylinders and salt containers are built in a skid for easy handling and storage.
- Incorporates two resin cylinders for cold water with 13 liters each and 12 liters resin cylinder for hot water.

## Electric

| Supply voltage:<br>865284 (KITWSRT)<br>Total Watts:                                                                                                                                                            | 230 V/1 ph/50 Hz<br>0.25 kW                                |
|----------------------------------------------------------------------------------------------------------------------------------------------------------------------------------------------------------------|------------------------------------------------------------|
| Water:                                                                                                                                                                                                         |                                                            |
| Inlet water supply pressure:<br>Inlet water supply hardness<br>(MAX):<br>Incoming water line size:<br>Water flow rate at 15°C:<br>Upstream water softener<br>recommended if water<br>chlorinated concentration | 2-6 bar<br>60°fH / 32°dH<br>3/4"<br>16 I/min<br>> 0.5 mg/I |
| Key Information:                                                                                                                                                                                               |                                                            |
| External dimensions, Width:<br>External dimensions, Depth:<br>External dimensions, Height:<br>Net weight:<br>Packaging size<br>(WxDxH):                                                                        | 828 mm<br>510 mm<br>730 mm<br>60 kg<br>800x1200x1120 mm    |
| • •                                                                                                                                                                                                            |                                                            |